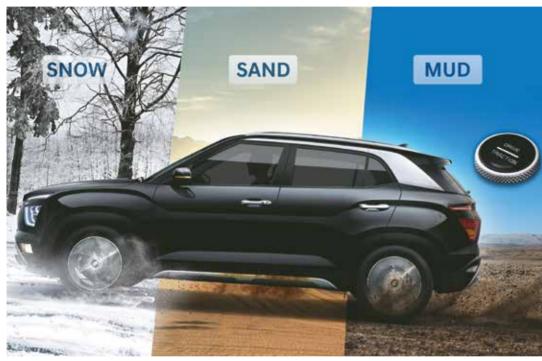

Traction Control Mode (Snow, Sand, Mud)

7-speed DCT, 6-speed Automatic Transmission & IVT

Tyre Pressure Monitoring System (TPMS)

Drive Mode Select (Eco, Comfort & Sport)

Max. Power 115ps/6 300rpm

> Max. Torque 14.7<sub>kgm</sub>/4 500<sub>rpm</sub>