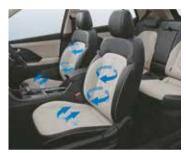

Driver Rear View Monitor

Rear Seat Headrest Cushion

Front Row Ventilated Seats

Soothing Blue Ambient Lighting

Electric Parking Brake with Auto Hold

Auto Healthy Air Purifier

Leather Wrapped D-Cut Steering Wheel | Leather TGS Knob | Automatic Headlamps | Smartphone Wireless Charger Electro Chromic Mirror (ECM) | Door Scuff Plates – Metallic | Rear Window Sunshade | Power Driver Seat - 8 way 17.78 cm Supervision Cluster with Digital Display | Cruise Control | 2-Step Reclining Rear Seat | 60:40 Split Rear Seat