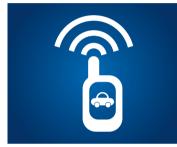

# The Ultimate Connectivity

The All New CRETA is equipped with Advanced Blue Link featuring the new In-Car Voice Command Technology. Now with an app on your smart watch and smartphone you have the power to control your car from anywhere. Stay ahead of the curve with the latest features like Remote Engine Start Stop, Destination Sharing, Climate Control and more.

Remote Engine Start/Stop (AT/DCT & MT) Remote Air Purifier On\*

Stolen Vehicle Tracking, Notification & Immobilization\*

Monthly Health Report

Connected Car Features in Smart Watch App\*

Voice Operated Open/Close Sunroof\*

For more details on Blue Link, kindly check out the Blue Link Brochure on www.hyundai.co.in \*Applicable only with variants supporting Advanced Blue Link technology.

Download Hyundai BlueLink India app from the Android Play Store or the Apple App Store.