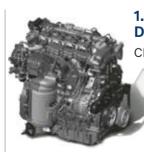

## **The Ultimate Performance**

With the new 1.41 Petrol, 1.51 Petrol and 1.51 Diesel BS6 engines under the hood, the All New CRETA delivers a power packed performance on every terrain. Be it on the road or off it, the All New CRETA has the dynamism to go the distance.

#### 1.5 I U2 CRDi Diesel Engine

CRDi Technology Max. Power

Max. Torque

25.5kgm/1 500-2 750rpm

6-speed Manual 6-speed Automatic Transmission