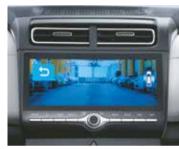

Driver Rear View Monitor

Rear Seat Headrest Cushion

Front Row Ventilated Seats

Soothing Blue Ambient Lighting

Electric Parking Brake with Auto Hold

Auto Healthy Air Purifier

Leather Wrapped D-Cut Steering Wheel | Leather TGS Knob | Automatic Headlamps | Smartphone Wireless Charger Electro Chromic Mirror (ECM) | Door Scuff Plates – Metallic | Rear Window Sunshade | Power Driver Seat - 8 way 17.78 cm Supervision Cluster with Digital Display | Cruise Control | 2-Step Reclining Rear Seat | 60:40 Split Rear Seat