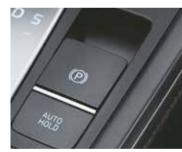

Driver Rear View Monitor

Rear Seat Headrest Cushion

Front Row Ventilated Seats

Soothing Blue Ambient Lighting

Electric Parking Brake with Auto Hold

Auto Healthy Air Purifier

Leather Wrapped D-Cut Steering Wheel | Leather TGS Knob | Automatic Headlamps | Smartphone Wireless Charger Electro Chromic Mirror (ECM) | Door Scuff Plates – Metallic | Rear Window Sunshade | Power Driver Seat - 8 way 17.78 cm Supervision Cluster with Digital Display | Cruise Control | 2-Step Reclining Rear Seat | 60:40 Split Rear Seat

### The Ultimate Safety

A strong body structure made with AHSS, the addition of 4 Rear Parking Sensors and 6 Airbags, ensure a secure drive for you and your family every time you hit the road.

Electronic Stability Control (ESC)

Vehicle Stability Management (VSM)

Rear Disc Brakes

Hill Start Assist Control (HAC)

Strong Body Structure with AHSS

STANDARD ACROSS ALL VARIANTS

Rear Camera with Steering Adaptive Parking Guidelines | Child Seat Anchor | Speed Alert System Rear Defogger with Timer | ESS | Impact Sensing Auto Door Unlock | Speed Sensing Auto Door Lock