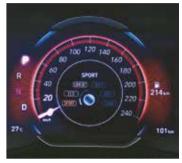

Traction Control Mode (Snow, Sand, Mud)

7-speed DCT, 6-speed Automatic Transmission & IVT

Tyre Pressure Monitoring System (TPMS)

Drive Mode Select (Eco, Comfort & Sport)

Max. Power 115ps/6 300rpm

> Max. Torque 14.7<sub>kgm</sub>/4 500<sub>rpm</sub>