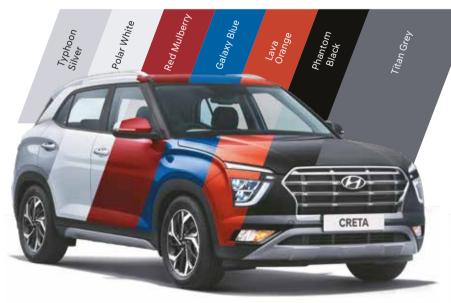

ference and car specifications shown may vary from the actual specifications

### The Ultimate Safety

A strong body structure made with AHSS, the addition of 4 Rear Parking Sensors and 6 Airbags, ensure a secure drive for you and your family every time you hit the road.







Electronic Stability Control (ESC)

Vehicle Stability Management (VSM)

Rear Disc Brakes



Hill Start Assist Control (HAC)



Strong Body Structure with AHSS







STANDARD ACROSS ALL VARIANTS

Rear Camera with Steering Adaptive Parking Guidelines | Child Seat Anchor | Speed Alert System Rear Defogger with Timer | ESS | Impact Sensing Auto Door Unlock | Speed Sensing Auto Door Lock

#### **INTERIOR THEMES**



Two Tone Black & Greige Interiors



All Black Interiors with Orange Colour Pack

#### EXTERIOR COLOURS



### Turbo Variant



#### **KEY FEATURES**

| Variant                                                      |                                            | E      | EX     | S      | SX          | SX(O)          |
|--------------------------------------------------------------|--------------------------------------------|--------|--------|--------|-------------|----------------|
| ENGINE & TRIM PLAN                                           |                                            |        |        |        |             |                |
| 1.5 Petrol MPi                                               | MT                                         | -      | •      | •      | •           | -              |
| 1.4 Petrol Turbo GDi                                         | IVT<br>DCT