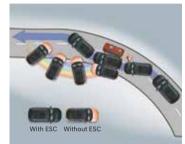

### The Ultimate Safety

A strong body structure made with AHSS, the addition of 4 Rear Parking Sensors and 6 Airbags, ensure a secure drive for you and your family every time you hit the road.

Electronic Stability Control (ESC)

Vehicle Stability Management (VSM)

Rear Disc Brakes

Hill Start Assist Control (HAC)

Strong Body Structure with AHSS

STANDARD ACROSS ALL VARIANTS

Rear Camera with Steering Adaptive Parking Guidelines | Child Seat Anchor | Speed Alert System Rear Defogger with Timer | ESS | Impact Sensing Auto Door Unlock | Speed Sensing Auto Door Lock