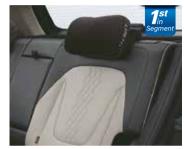

Driver Rear View Monitor

Rear Seat Headrest Cushion

Front Row Ventilated Seats

Soothing Blue Ambient Lighting

Electric Parking Brake with Auto Hold

Auto Healthy Air Purifier

Leather Wrapped D-Cut Steering Wheel | Leather TGS Knob | Automatic Headlamps | Smartphone Wireless Charger Electro Chromic Mirror (ECM) | Door Scuff Plates – Metallic | Rear Window Sunshade | Power Driver Seat - 8 way 17.78 cm Supervision Cluster with Digital Display | Cruise Control | 2-Step Reclining Rear Seat | 60:40 Split Rear Seat