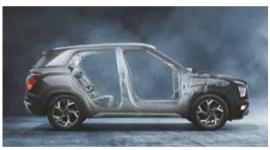

### The Ultimate Safety

A strong body structure made with AHSS, the addition of 4 Rear Parking Sensors and 6 Airbags, ensure a secure drive for you and your family every time you hit the road.

Electronic Stability Control (ESC)

Vehicle Stability Management (VSM)

Rear Disc Brakes

Hill Start Assist Control (HAC)

Strong Body Structure with AHSS

STANDARD ACROSS ALL VARIANTS

Rear Camera with Steering Adaptive Parking Guidelines | Child Seat Anchor | Speed Alert System Rear Defogger with Timer | ESS | Impact Sensing Auto Door Unlock | Speed Sensing Auto Door Lock