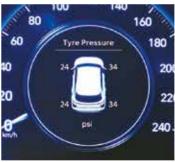

Traction Control Mode (Snow, Sand, Mud)

7-speed DCT, 6-speed Automatic Transmission & IVT

Tyre Pressure Monitoring System (TPMS)

Drive Mode Select (Eco, Comfort & Sport)

Max. Power 115ps/6 300rpm

> Max. Torque 14.7<sub>kgm</sub>/4 500<sub>rpm</sub>