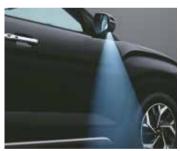

Driver Rear View Monitor

Rear Seat Headrest Cushion

Front Row Ventilated Seats

Soothing Blue Ambient Lighting

Electric Parking Brake with Auto Hold

Auto Healthy Air Purifier

Leather Wrapped D-Cut Steering Wheel | Leather TGS Knob | Automatic Headlamps | Smartphone Wireless Charger Electro Chromic Mirror (ECM) | Door Scuff Plates – Metallic | Rear Window Sunshade | Power Driver Seat - 8 way 17.78 cm Supervision Cluster with Digital Display | Cruise Control | 2-Step Reclining Rear Seat | 60:40 Split Rear Seat