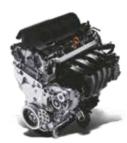

## **The Ultimate Performance**

With the new 1.41 Petrol, 1.51 Petrol and 1.51 Diesel BS6 engines under the hood, the All New CRETA delivers a power packed performance on every terrain. Be it on the road or off it, the All New CRETA has the dynamism to go the distance.

### 1.4 | Kappa Turbo B Petrol Engine

Max. Power 140<sub>ps</sub>/6 000<sub>rpm</sub>

Max. Torque 24.7<sub>kgm</sub>/1 500-3 200<sub>rpm</sub>

7-speed Dual Clutch Transmission

Six Airbags (Driver, Passenger, Side & Curtain) The image is only for airbag reference and car specifications shown may vary from the actual specifications